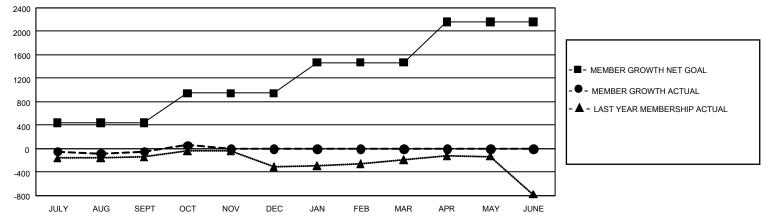

## GAT MONTHLY MEMBERSHIP PROGRESS REPORT Results a

GMT Constitutional Area 1, Group C

REPORT DOES NOT INCLUDE CLUBS IN UNDISTRICTED AREAS.

| Clubs                 |               |           |               | Members               |                         |                         |                                                    |
|-----------------------|---------------|-----------|---------------|-----------------------|-------------------------|-------------------------|----------------------------------------------------|
| RESULTS FOR 2023-2024 |               |           |               | RESULTS FOR 2023-2024 |                         |                         |                                                    |
| QUARTER               | NEW CLUB GOAL | NEW CLUBS | DROPPED CLUBS | QUARTER               | MBER GROWTH NET<br>GOAL | MEMBER GROWTH<br>ACTUAL | DROPPED MEMBERS<br>ACTUAL (including<br>transfers) |
| JULY/AUG/SEPT         | - 6           | 1         | 4             | JULY/AUG/SEPT         | 437                     | 1,033                   | 987                                                |
| OCT/NOV/DEC           | 27            | 0         | 0             | OCT/NOV/DEC           | 506                     | 395                     | 270                                                |
| JAN/FEB/MAR           | 18            | 0         | 0             | JAN/FEB/MAR           | 525                     | 0                       | 0                                                  |
| APR/MAY/JUNE          | 42            | 0         | 0             | APR/MAY/JUNE          | 693                     | 0                       | 0                                                  |