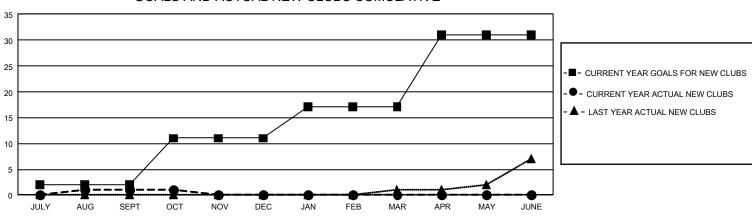

## GAT MONTHLY MEMBERSHIP PROGRESS REPORT Results a

GMT Constitutional Area 1, Group C

REPORT DOES NOT INCLUDE CLUBS IN UNDISTRICTED AREAS.

| Clubs                 |               |           |               | Members               |                         |                         |                                                    |
|-----------------------|---------------|-----------|---------------|-----------------------|-------------------------|-------------------------|----------------------------------------------------|
| RESULTS FOR 2023-2024 |               |           |               | RESULTS FOR 2023-2024 |                         |                         |                                                    |
| QUARTER               | NEW CLUB GOAL | NEW CLUBS | DROPPED CLUBS | QUARTER               | MBER GROWTH NET<br>GOAL | MEMBER GROWTH<br>ACTUAL | DROPPED MEMBERS<br>ACTUAL (including<br>transfers) |
| JULY/AUG/SEPT         | - 6           | 1         | 4             | JULY/AUG/SEPT         | 437                     | 1,033                   | 987                                                |
| OCT/NOV/DEC           | 27            | 0         | 0             | OCT/NOV/DEC           | 506                     | 395                     | 270                                                |
| JAN/FEB/MAR           | 18            | 0         | 0             | JAN/FEB/MAR           | 525                     | 0                       | 0                                                  |
| APR/MAY/JUNE          | 42            | 0         | 0             | APR/MAY/JUNE          | 693                     | 0                       | 0                                                  |